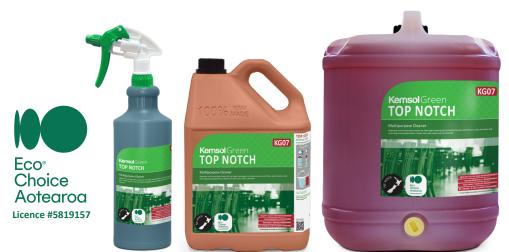

# **Kemsol** Green ΤΟΡ ΝΟΤCΗ

## Multipurpose Cleaner

Degreaser and heavy-duty environmentally licensed cleaner for the tough cleaning jobs, such as those on heavily soiled floors, walls, benches and most degreasing applications.

### **DOMESTIC** Hard surfaces, walls & floors **COMMERCIAL** Restaurants & cafes

**PROPERTIES** APPEARANCE рH

Clear Red Liquid 11.25 (@100%)

REORDER Applicator 5Lt 20Lt

**BK-KTOPN01** FK-TOPN05 **FK-TOPN20** 