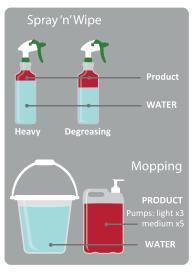

#### DIRECTIONS

Light Mopping: Dilute 100ml/5LTRS cold water (½ cup). Medium Mopping: Dilute 150ml/5LTRS cold water (¾ cup). Heavy Cleaning: Dilute 100ml/1LTR cold water (1/2 cup). Degreasing: Dilute 300ml/1LTR cold water (1½ cups). Suitable for use with septic tanks.